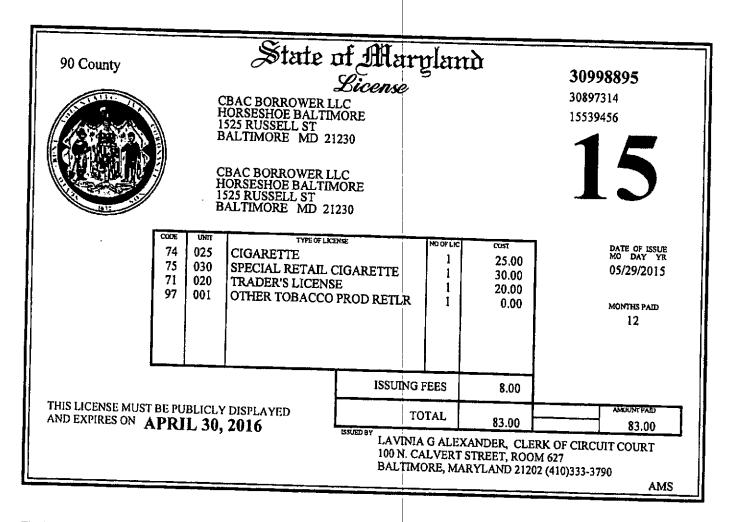

|   |  |
| 1 | 3 |   |   |  |
| 1 | 4 |   |   |  |
| 1 | 5 | ı |   |  |
| 1 | 6 | • |   |  |
| 1 | 7 |   |   |  |
| 1 | 8 | 1 |   |  |
| 1 | 9 | , |   |  |
| ^ | ^ |   | ı |  |

This is to certify that the attached proceedings before the Board of Liquor License Commissioners for Baltimore City in the matter of: Chad Barnhill, CBAC Borrower, LLC t/a Horseshoe Baltimore, 1525 Russell Street - Class "VLF" Beer, Wine & Liquor License - Application for a new "VLF" BWL; application includes requests for live entertainment and outdoor table service BEFORE: Stephen Fogleman, Chairperson DATE: December 12, 2013 PLACE: Baltimore, Maryland were held as herein appears, and that this is the transcript thereof for the file of the Department.

Bryson Dudley, Reporter FREE STATE REPORTING, INC.

20

21



These barcodes are for use with the new Cashiering System. When your site is upgraded, you will be given instructions for their use.

These barcodes must be scanned in order for RCS:

Scan this one first







These barcodes are for use with the new Cashiering System. When your site is upgraded, you will be given instructions for their use.

These barcodes must be scanned in order for RCS:

Scan this one first







These barcodes are for use with the new Cashiering System. When your site is upgraded, you will be given instructions for their use.

These barcodes must be scanned in order for RCS:

Scan this one first





These barcodes are for use with the new Cashiering System. When your site is upgraded, you will be given instructions for their use.

These barcodes must be scanned in