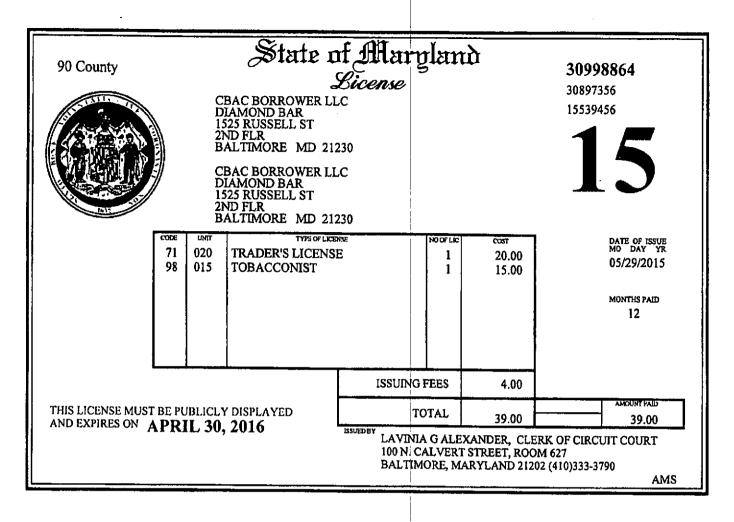

ched proceedings before the Board of Liquor License Commissioners for Baltimore City in the matter of: Chad Barnhill, CBAC Borrower, LLC t/a Horseshoe Baltimore, 1525 Russell Street - Class "VLF" Beer, Wine & Liquor License - Application for a new "VLF" BWL; application includes requests for live entertainment and outdoor table service BEFORE: Stephen Fogleman, Chairperson DATE: December 12, 2013 PLACE: Baltimore, Maryland were held as herein appears, and that this is the transcript thereof for the file of the Department.

Bryson Dudley, Reporter FREE STATE REPORTING, INC.

20

21



These barcodes are for use with the new Cashiering System. When your site is upgraded, you will be given instructions for their use.

These barcodes must be scanned in order for RCS:

Scan this one first







These barcodes are for use with the new Cashiering System. When your site is upgraded, you will be given instructions for their use.

These barcodes must be scanned in order for RCS:

Scan this one first







These barcodes are for use with the new Cashiering System. When your site is upgraded, you will be given instructions for their use.

These barcodes must be scanned in order for RCS:

Scan this one first





These barcodes are for use with the new Cashiering System. When your site is upgraded, you will be given instructions for their use.

These barcodes must be scanned in order for RCS:

Scan this one first

-3421202130154310054360-



State of Maryland

License 30998922 90 County 30897319 CBAC BRROWER LLC
JACK BINIONS STEAK
1525 RUSSELL ST HORESSHOE BALTIMORE
BALTIMORE MD 21230