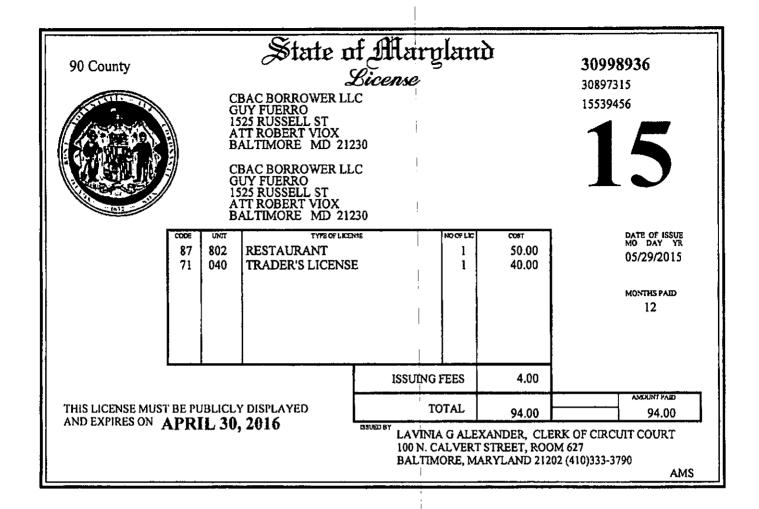

OE BALTIMORE
BALTIMORE MD 21230 15539456 CBAC BRROWER LLC
JACK BINIONS STEAK
1525 RUSSELL ST HORESSHOE BALTIMORE **BALTIMORE MD 21230** TYPE OF LICENSE DATE OF ISSUE MO DAY YR 802 RESTAURANT 50.00 87 1 05/29/2015 040 71 TRADER'S LICENSE 1 40.00 MONTHS PAID 12 **ISSUING FEES** 4.00 SOUNT PAID THIS LICENSE MUST BE PUBLICLY DISPLAYED TOTAL 94.00 94.00 AND EXPIRES ON APRIL 30, 2016 LAVINIA G ALEXANDER, CLERK OF CIRCUIT COURT 100 N. CALVERT STREET, ROOM 627 BALTIMORE, MARYLAND 21202 (410)333-3790 **AMS** 

The information below is for the Clerk's Office use only, customers can disregard.

These barcodes are for use with the new Cashiering System. When your site is upgraded, you will be given instructions for their use.

These barcodes must be scanned in order for RCS:

Scan this one first







These barcodes are for use with the new Cashiering System. When your site is upgraded, you will be given instructions for their use.

These barcodes must be scanned in order for RCS:

Scan this one first

\*24515051105973155130004576\*



# Security Department Standard Operating Procedure

## Table Of Contents

| welcome                                      |  |
|----------------------------------------------|--|
| Chain of Command                             |  |
| Orientation                                  |  |
| Confidentiality                              |  |
| Attendance                                   |  |
| Discipline                                   |  |
| Department Orientation                       |  |
| Ambassador Duties                            |  |
| Rules of Conduc