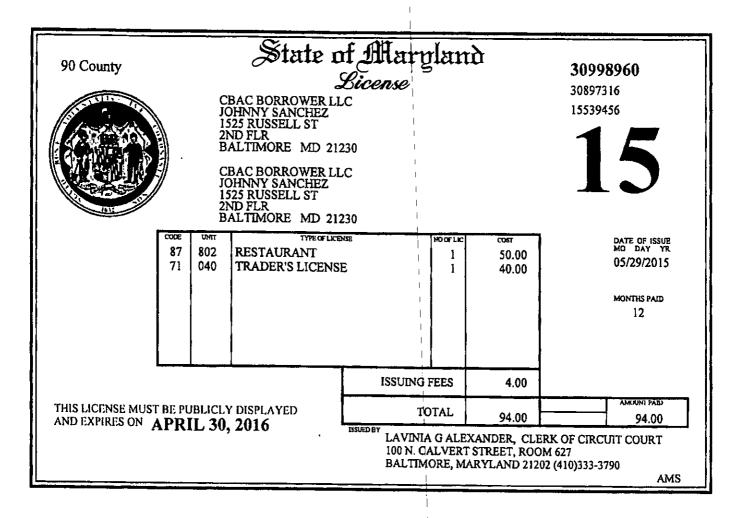

ryland were held as herein appears, and that this is the transcript thereof for the file of the Department.

Bryson Dudley, Reporter FREE STATE REPORTING, INC.

20

21



These barcodes are for use with the new Cashiering System. When your site is upgraded, you will be given instructions for their use.

These barcodes must be scanned in order for RCS:

Scan this one first







These barcodes are for use with the new Cashiering System. When your site is upgraded, you will be given instructions for their use.

These barcodes must be scanned in order for RCS:

Scan this one first







These barcodes are for use with the new Cashiering System. When your site is upgraded, you will be given instructions for their use.

These barcodes must be scanned in order for RCS:

Scan this one first





These barcodes are for use with the new Cashiering System. When your site is upgraded, you will be given instructions for their use.

These barcodes must be scanned in order for RCS:

Scan this one first

-3421202130154310054360-



State of Maryland

License 30998922 90 County 30897319 CBAC BRROWER LLC
JACK BINIONS STEAK
1525 RUSSELL ST HORESSHOE BALTIMORE
BALTIMORE MD 21230 15539456 CBAC BRROWER LLC
JACK BINIONS STEAK
1525 RUSSELL ST HORESSHOE BALTIMORE **BALTIMORE MD 21230** TYPE OF LICENSE DATE OF ISSUE MO DAY YR 802 RESTAURANT 50.00 87 1 05/29/2015 040 71 TRADER'S LICENSE 1 40.00 MONTHS PAID 12 **ISSUING FEES** 4.00 SOUNT PAID THIS LICENSE MUST BE PUBLICLY DISPLAYED TOTAL 94.00 94.00 AND EXPIRES ON APRIL 30, 2016 LAVINIA G ALEXANDER, CLERK OF CIRCUIT COURT 100 N. CALVERT STREET, ROO