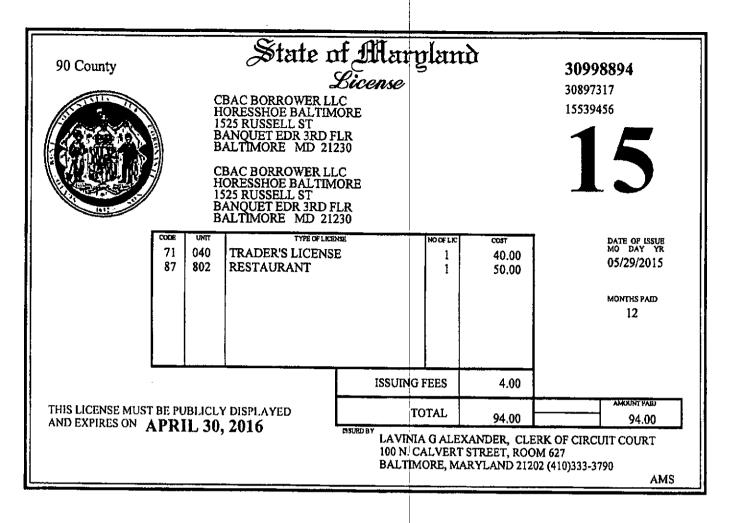

quor License - Application for a new "VLF" BWL; application includes requests for live entertainment and outdoor table service BEFORE: Stephen Fogleman, Chairperson DATE: December 12, 2013 PLACE: Baltimore, Maryland were held as herein appears, and that this is the transcript thereof for the file of the Department.

Bryson Dudley, Reporter FREE STATE REPORTING, INC.

20

21



These barcodes are for use with the new Cashiering System. When your site is upgraded, you will be given instructions for their use.

These barcodes must be scanned in order for RCS:

Scan this one first







These barcodes are for use with the new Cashiering System. When your site is upgraded, you will be given instructions for their use.

These barcodes must be scanned in order for RCS:

Scan this one first







These barcodes are for use with the new Cashiering System. When your site is upgraded, you will be given instructions for their use.

These barcodes must be scanned in order for RCS:

Scan this one first





These barcodes are for use with the new Cashiering System. When your site is upgraded, you will be given instructions for their use.

These barcodes must be scanned in order for RCS:

Scan this one first

-3421202130154310054360-



State of Maryland

License 30998922 90 County 30897319 CBAC BRROWER LLC
JACK BINIONS STEAK
1525 RUSSELL ST HORESSHOE BALTIMORE
BALTIMORE MD 21230 15539456 CBAC BRROWER LLC
JACK BINIONS STEAK
1525 RUSSELL ST HORESSHOE BALTIMORE **BALTIMORE MD 21230** TYPE OF LICENSE DATE OF ISSUE MO DAY YR 802 RESTAURANT 50.00 87 1 05/29/2015 040 71 TRADER'S LICENSE 1 40.