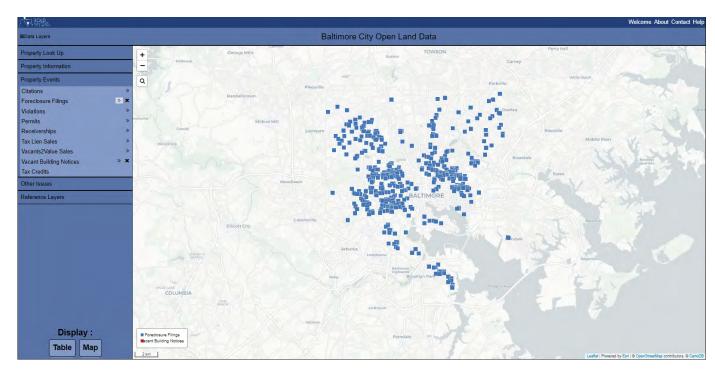

## Property Events Search

Search for all parcels with a foreclosure filing (max 500 results)

## Property Events- Table View

Table view from the previous map