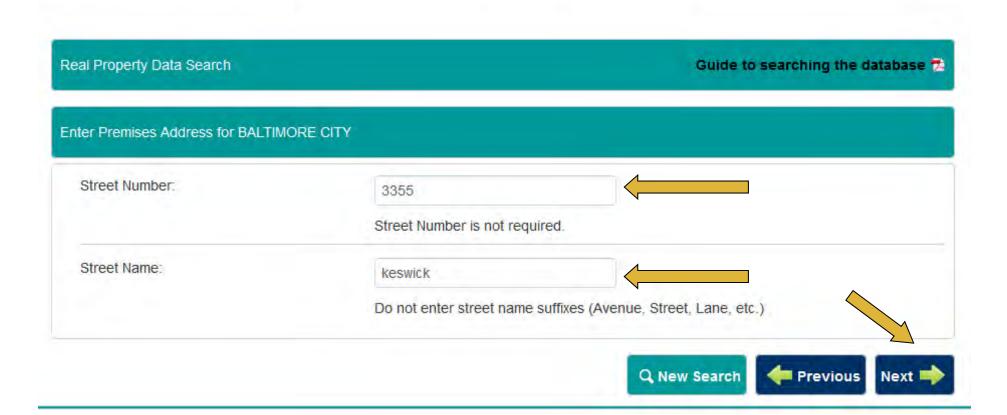

# Find the Property Owner: 13 State Department of Assessments and Taxation (SDAT)

- Real Property Data Search:
  <a href="http://sdat.dat.maryland.gov/RealProperty/Pages/default.aspx">http://sdat.dat.maryland.gov/RealProperty/Pages/default.aspx</a>
- Business Entity Search:
  <a href="https://egov.maryland.gov/BusinessExpreszs/EntitySearch">https://egov.maryland.gov/BusinessExpreszs/EntitySearch</a>

#### Real Property Data Search

Guide to searching the database 🏂

THE TERMS OF USE for the SDAT website prohibit any form of automatic or robotic data collection, extraction or copying, such as data mining or web scraping. Violation of any Term of Use immediately terminates the user's license or permission to access and/or use SDAT's website. See full statement of the TERMS OF USE at <a href="http://dat.maryland.gov/about/Pages/Website-Usage-Statements.aspx">http://dat.maryland.gov/about/Pages/Website-Usage-Statements.aspx</a>.

If you experience difficulties using this system try either Internet Explorer, Chrome or Firefox to complete a successful data search.

| Select the county in which to search: | BALTIMORE CITY |  |
|---------------------------------------|----------------|--|
| Select the search method to proceed:  | STREET ADDRESS |  |