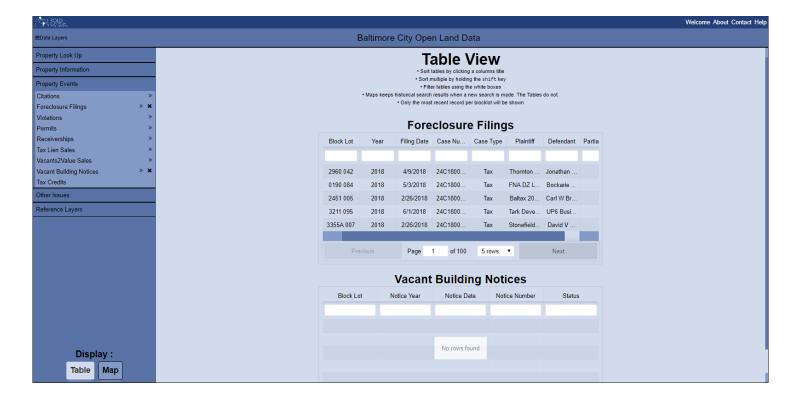

ailed information on a single property
  - Property Search: search specific information that might be common to multiple properties such as owner name, owner address, last sold date
  - ▶ Property Events: Search for all properties with citations, violations, VBNs, Permits, Tax Sales, Foreclosures, Tax Credits or Vacants 2 Values properties (returns 500 results)

## Property Look Up



Details related to this property can be expanded for each section

## Property Look Up - Show all



Show all will display historic data for property

## **Property Information**



All properties owned by Municipal Investments 2012

Community Law Center, Inc. All Rights Reserved.

## Property Events Search



Search for all parcels with a foreclosure filing (max 500 results)

## Property Events- Table View



Table view from the previous map

# Find the Property Owner: 13 State Department of Assessments and Taxation (SDAT)

- Real Property Data Search:
  <a href="http://sdat.dat.maryland.gov/RealProperty/Pages/default.aspx">http://sdat.dat.maryland.gov/RealProperty/Pages/default.aspx</a>
- Business Entity Search:
  <a href="https://egov.maryland.gov/BusinessExpreszs/EntitySearch">https://egov.maryland.gov/BusinessExpreszs/EntitySearch</a>

HOME ABOUT REAL PROPERTY BUSINESSES FORMS & APPLICATIONS STATS & REPORTS SERVICES

#### Real Property Data Search

Guide to searching the database 🏂

THE TERMS OF USE for the SDAT website prohibit any form of automatic or robotic data collection, extraction or copying, such as data mining or web scraping. Violation of any Term of Use immediately terminates