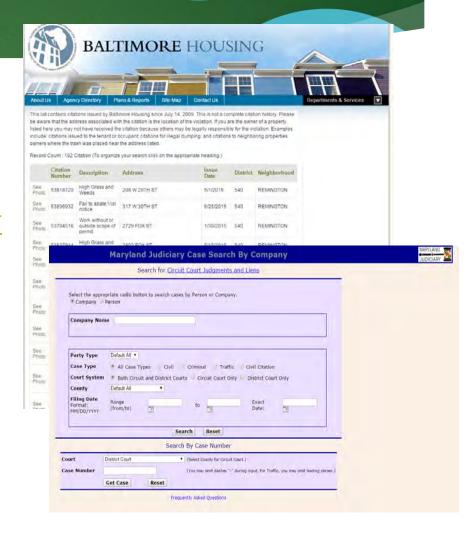

## Find the Property Owner: Maryland Judiciary Case Search

- Maryland Judiciary Case Search:
  - http://casesearch.courts.state.md.us

| Select the approp                    | oriate radio button to search cases by Person or Company.<br>erson            |  |  |  |  |  |
|--------------------------------------|-------------------------------------------------------------------------------|--|--|--|--|--|
| Company Name                         | e 524 E NORTH                                                                 |  |  |  |  |  |
|                                      |                                                                               |  |  |  |  |  |
| Party Type                           | Default All ▼                                                                 |  |  |  |  |  |
| Case Type                            | All Case Types    Civil                                                       |  |  |  |  |  |
| Court System                         |                                                                               |  |  |  |  |  |
| County Default All ▼                 |                                                                               |  |  |  |  |  |
| Filing Date<br>Format:<br>MM/DD/YYYY | Range (from/to) to Date:                                                      |  |  |  |  |  |
|                                      | Search Reset                                                                  |  |  |  |  |  |
|                                      | Search By Case Number                                                         |  |  |  |  |  |
| Distr                                | rict Court ▼ (Select County for Circuit Court.)                               |  |  |  |  |  |
| Number                               | (You may omit dashes "-" during input. For Traffic, you may omit leading zero |  |  |  |  |  |
|                                      | t Case Reset                                                                  |  |  |  |  |  |

Frequently Asked Questions

Note: Initial Sort is by Last Name. Sorting by other columns is available by clicking on the de:

| Case Number                                                                                                                                                             | Name                                    | Date of Birth | Party Type | Court                        | Case Type                        | Case Status     |    |
|-------------------------------------------------------------------------------------------------------------------------------------------------------------------------|-----------------------------------------|---------------|------------|------------------------------|----------------------------------|-----------------|----|
| 24C03002564                                                                                                                                                             | 524 E North Avenue, Baltimore, Md 21202 |               | Other      | Baltimore City Circuit Court | Foreclosure Rights Of Redemption | Closed/Inactive | 04 |
| ConsCorreb will only display regults for speed that evict and for which the correla evictoria are processed identity is not protected information under Md Dulco 16,100 |                                         |               |            |                              |                                  |                 |    |

## Research the Property

- Baltimore Housing
  - Search for Violations and Citations:

http://cels.baltimorehousing.or g/Search\_On\_Map.aspx

- ► MD Judiciary Case Search
  - http://casesearch.courts.state. md.us