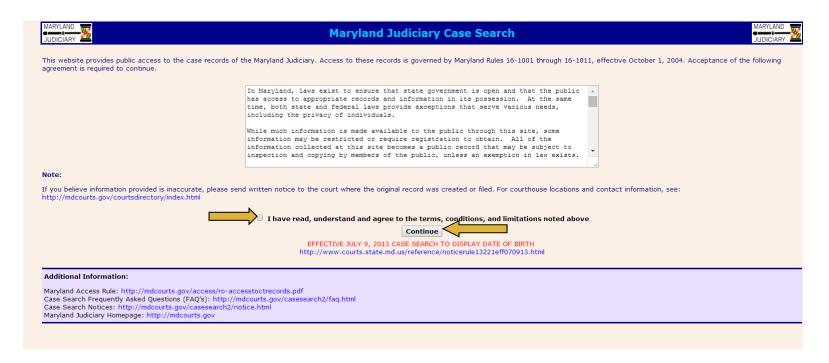

## Find the Property Owner: Maryland Judiciary Case Search

- Maryland Judiciary Case Search:
  - http://casesearch.courts.state.md.us

| Select the approp                    | oriate radio button to search cases by Person or Company.<br>erson            |  |  |  |  |  |
|--------------------------------------|-------------------------------------------------------------------------------|--|--|--|--|--|
| Company Name                         | e 524 E NORTH                                                                 |  |  |  |  |  |
|                                      |                                                                               |  |  |  |  |  |
| Party Type                           | Default All ▼                                                                 |  |  |  |  |  |
| Case Type                            | All Case Types    Civil                                                       |  |  |  |  |  |
| Court System                         |                                                                               |  |  |  |  |  |
| County Default All ▼                 |                                                                               |  |  |  |  |  |
| Filing Date<br>Format:<br>MM/DD/YYYY | Range (from/to) to Date:                                                      |  |  |  |  |  |
|                                      | Search Reset                                                                  |  |  |  |  |  |
|                                      | Search By Case Number                                                         |  |  |  |  |  |
| Distr                                | rict Court ▼ (Select County for Circuit Court.)                               |  |  |  |  |  |
| Number                               | (You may omit dashes "-" during input. For Traffic, you may omit leading zero |  |  |  |  |  |
|                                      | t Case Reset                                                                  |  |  |  |  |  |