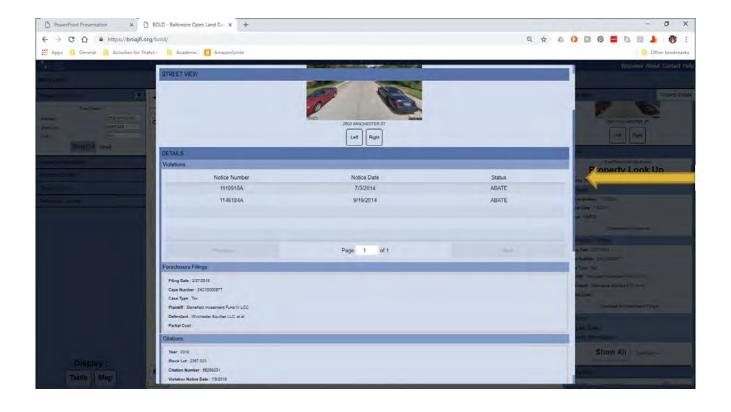

## Property Look Up

Details related to this property can be expanded for each section

## Property Look Up - Show all

Show all will display historic data for property