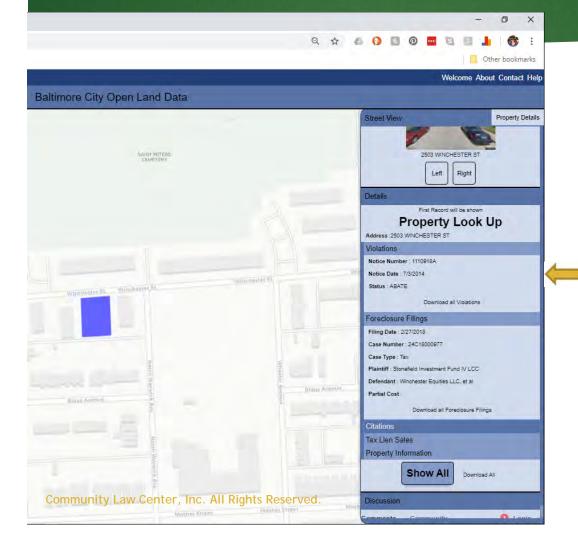

## Property Look Up

Details related to this property can be expanded for each section

## Property Look Up - Show all

Show all will display historic data for property