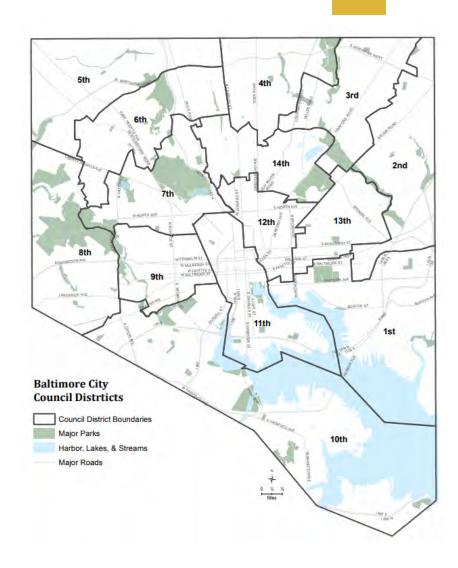

## Mayor and City Council

- Find your City Council District: http://www.baltimorecitycoun cil.com/council-district-map
- Contact your City Council representative for assistance:
   <a href="http://www.baltimorecitycouncil.com/council-members">http://www.baltimorecitycouncil.com/council-members</a>
- Reach out to the Mayor's Office of Constituent Services:
   https://mayor.baltimorecity.go
   v/help