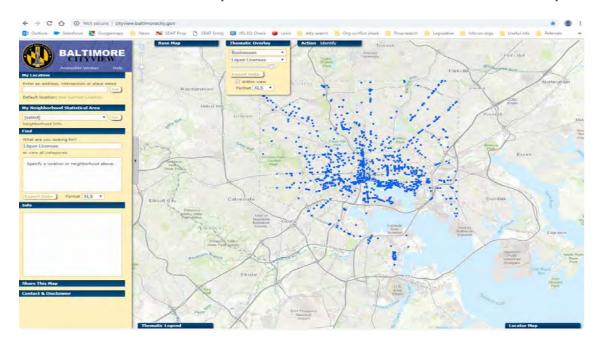

## Liquor Licenses

- ► Baltimore CityView: <a href="http://cityview.baltimorecity.gov/">http://cityview.baltimorecity.gov/</a>
  - At the top, under "Thematic Overlay" choose "Businesses" from the first drop down menu and then "Liquor Licenses" from the second drop down menu