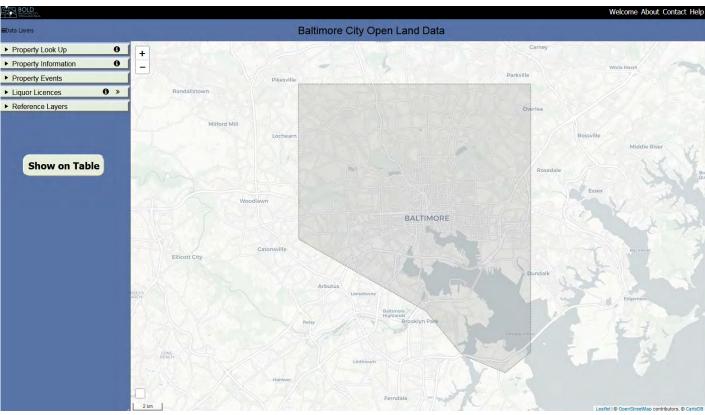

## Data Search Tool: **BOLD**

Baltimore City Open Land Data (BOLD): <a href="https://bniajfi.org/bold/">https://bniajfi.org/bold/</a>

# Three ways to search property information

- Ways to use BOLD:
  - Property Look-up: detailed information on a single property
  - Property Search: search specific information that might be common to multiple properties such as owner name, owner address, last sold date
  - ▶ Property Events: Search for all properties with citations, violations, VBNs, Permits, Tax Sales, Foreclosures, Tax Credits or Vacants 2 Values properties (returns 500 results)