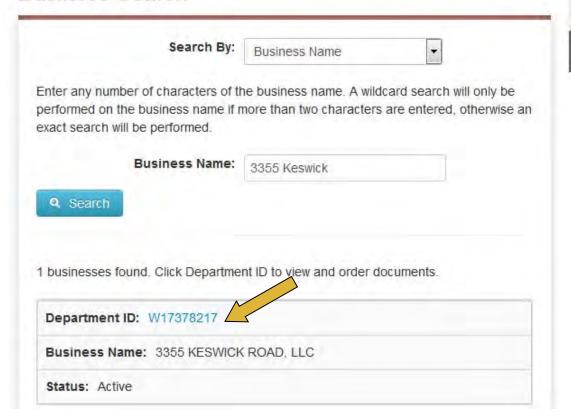

**Business Name:** 

Q Search

3355 Keswick

## Business Entity Search, Certificate of Status & Document Order

3355 KESWICK ROAD, LLC: W17378217

Order Documents

General Information Filing History Personal Property