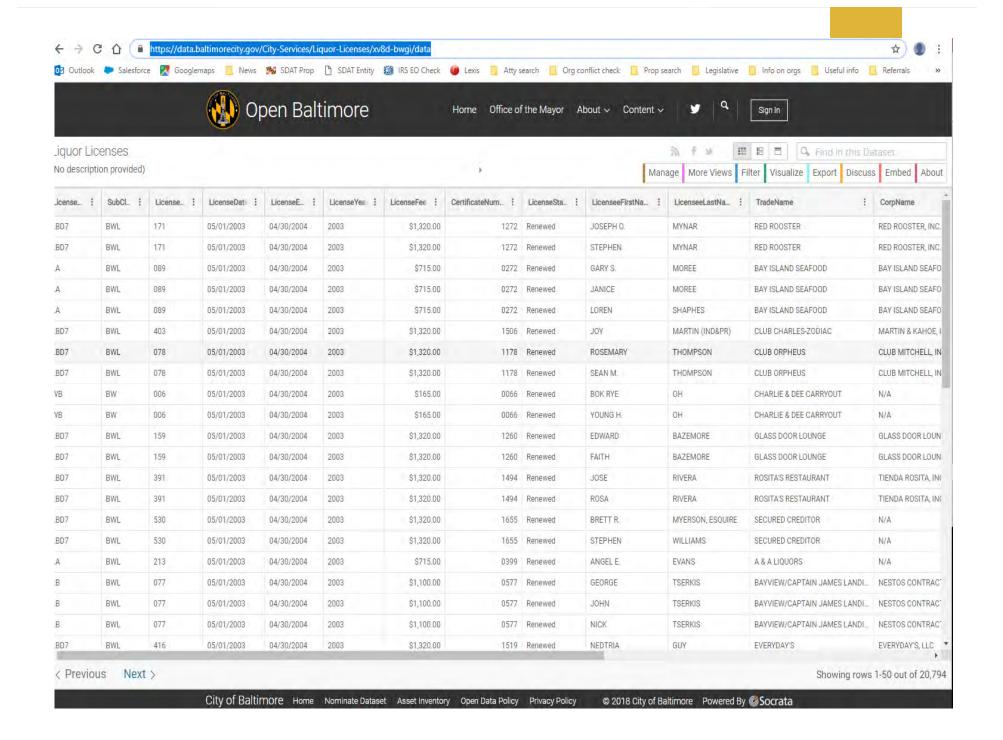

#### 311 Data

- Open Baltimore: search 311 records at <a href="https://data.baltimorecity.gov/">https://data.baltimorecity.gov/</a>
  - Housing citations: <a href="https://data.baltimorecity.gov/City-Services/Liquor-Licenses/xv8d-bwgi/data">https://data.baltimorecity.gov/City-Services/Liquor-Licenses/xv8d-bwgi/data</a>
  - Vacant buildings: <a href="https://data.baltimorecity.gov/Housing-">https://data.baltimorecity.gov/Housing-</a> <a href="Development/Vacant-Buildings/qqcv-ihn5/data">Development/Vacant-Buildings/qqcv-ihn5/data</a>
  - Liquor licenses:
    <a href="https://data.baltimorecity.gov/City-Services/Liquor-Licenses/xv8d-bwgi/data">https://data.baltimorecity.gov/City-Services/Liquor-Licenses/xv8d-bwgi/data</a>